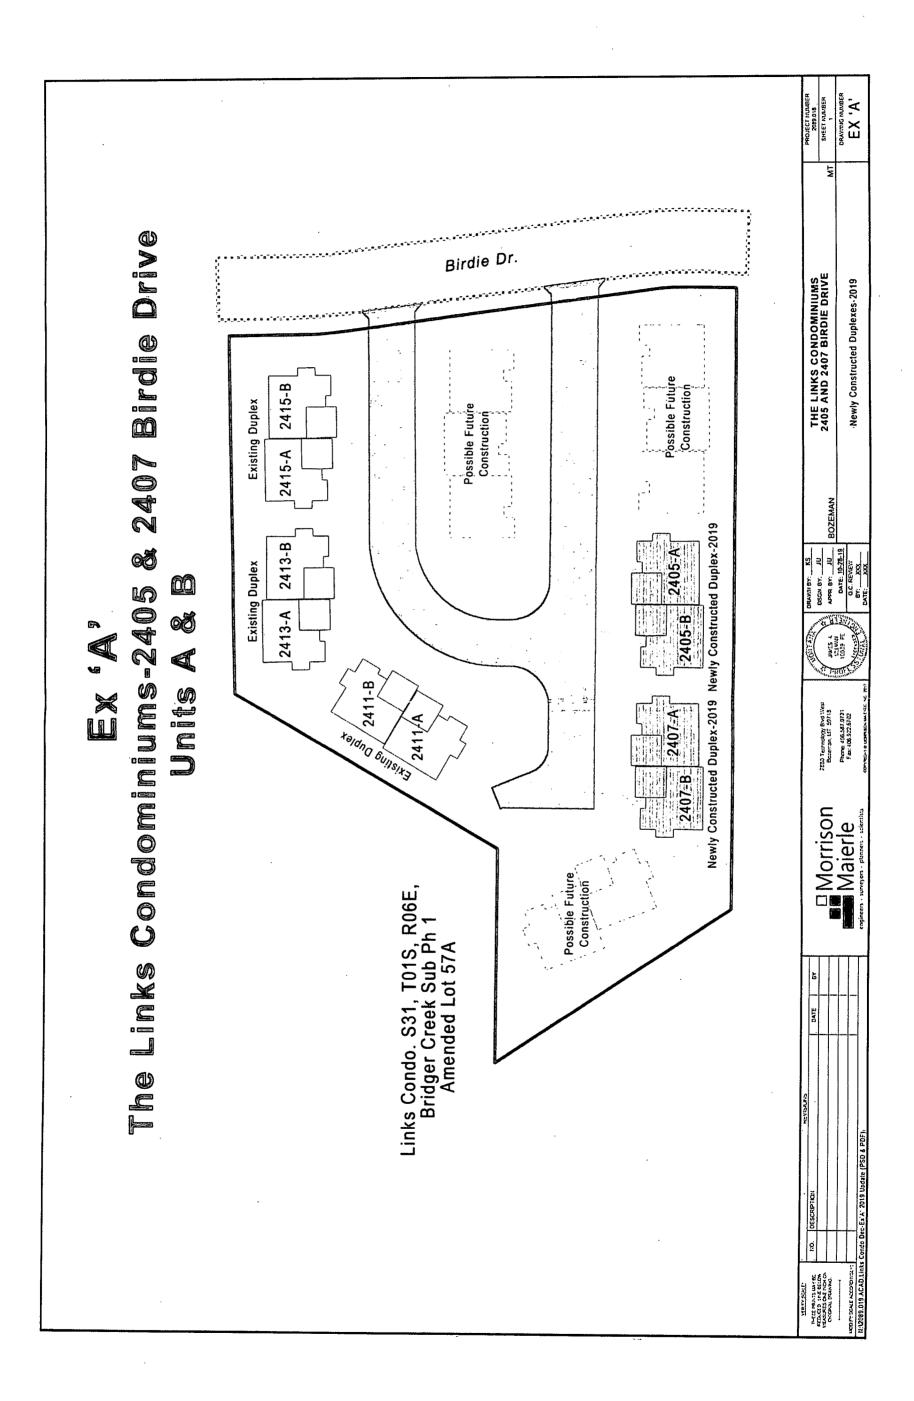

**Exhibit A:** showing the site plan of THE LINKS CONDOMINIUMS, the location of the buildings containing THE LINKS CONDOMINIUMS' units on the Property, and the designation for each Unit.

**Exhibit B:** showing the floor plans for the Units of THE LINKS CONDOMINIUMS, the area of each, and the dimensions for each Unit.

1. The second paragraph of Article II., Real Estate, subparagraph 1. Description, shall be amended as follows:

The condominium units in Phase 1 consist of four (4) separate units numbered 2413A and 2413B Birdie Drive, and 2415A and 2415B Birdie Drive. The condominium units in Phase 2 consist of two (2) separate units numbered 2411 A and 2411 B Birdie Drive. The use of all the units in THE LINKS CONDOMINIUMS shall be for residential purposes only and there shall be no commercial use whatsoever. The condominium units in Phase 3 consist of four (4) separate units numbered 2405A and 2405B Birdie Drive, and 2407A and 2407B Birdie Drive. Phases 1, 2 and 3 are subject to the expansion provisions in Article IV., below. The provisions of this Declaration and Bylaws shall be construed to be covenants running with the land, and shall include every unit and shall be binding upon the unit owners, their heirs, personal representatives and assigns for as long as THE LINKS CONDOMINIUMS' Declaration and Bylaws are in effect.

follows2. Article II., Real Estate, subparagraph 4. Buildings, shall be amended as

Buildings: The units comprising THE LINKS CONDOMINIUMS, Phase 1, are contained in two (2) buildings, the units comprising Phase 2 are contained in one (1) building, and the units comprising Phase 3 are contained in two (2) buildings, and are subject to the expansion provisions of Article IV. below.