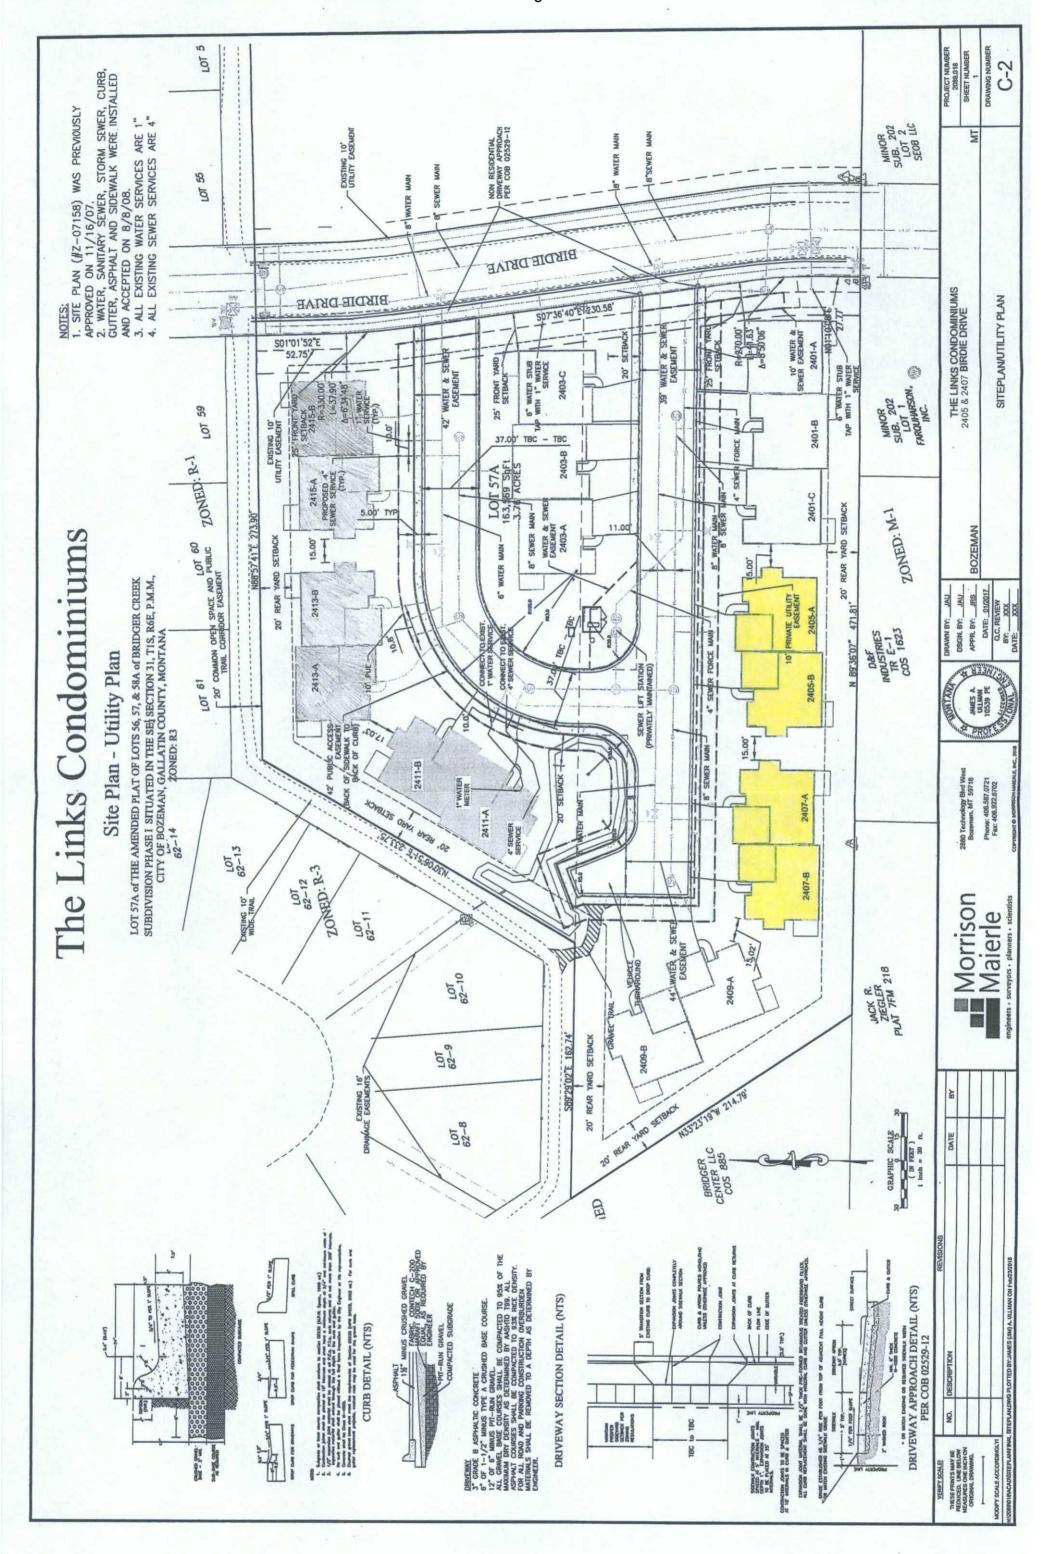

**Exhibit A:** showing the site plan of THE LINKS CONDOMINIUMS, the location of the buildings containing THE LINKS CONDOMINIUMS' units on the Property, and the designation for each Unit.

**Exhibit B:** showing the floor plans for the Units of THE LINKS CONDOMINIUMS, the area of each, and the dimensions for each Unit.

Page 1 of 1

Revision Date 05-10-16

**Links Condominiums Vicinity Map** Boylan Ro Boylan Re Links Condominiums

Date: 12/30/2019 Time: 3:10:17 PM 1 in = 0.25 miles

Document Path: N:\0928\Links Condominiums\2019 Permit Vic Map.mxd