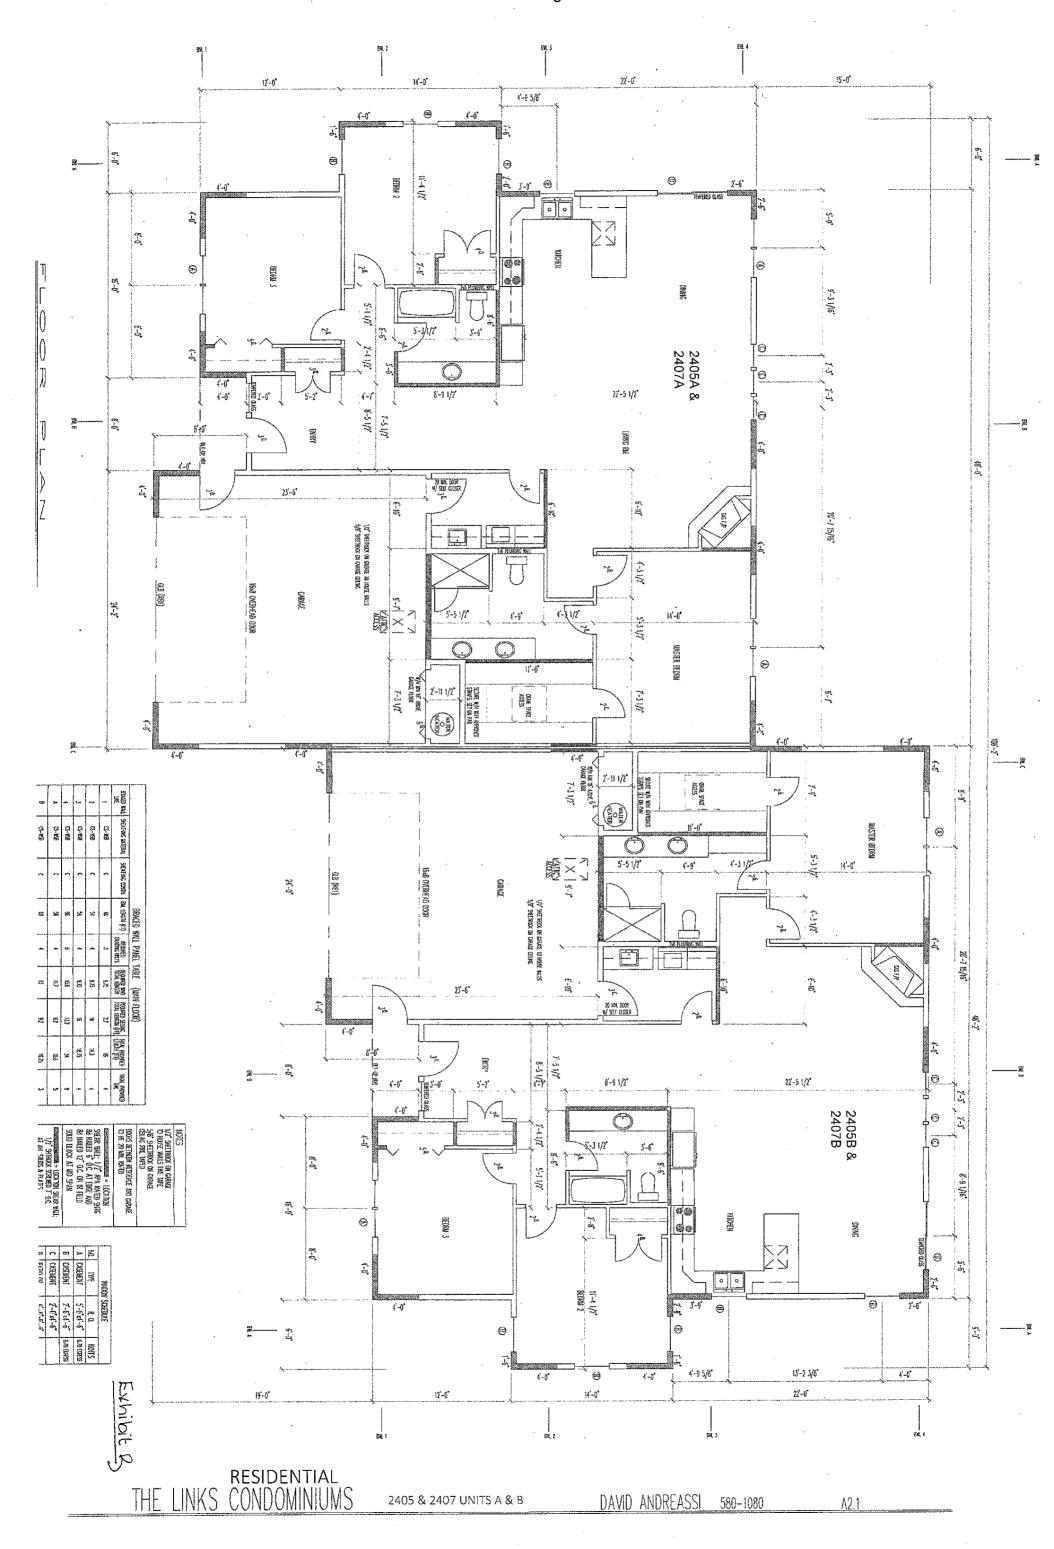

**Exhibit A:** showing the site plan of THE LINKS CONDOMINIUMS, the location of the buildings containing THE LINKS CONDOMINIUMS' units on the Property, and the designation for each Unit.

**Exhibit B:** showing the floor plans for the Units of THE LINKS CONDOMINIUMS, the area of each, and the dimensions for each Unit.

| UNIT                                     | SQUARE FOOTAGE      | PERCENTAGE OF INTEREST IN GENERAL COMMON ELEMENTS |  |
|------------------------------------------|---------------------|---------------------------------------------------|--|
| Phase 1                                  |                     |                                                   |  |
| 2413A Birdie Drive<br>2413B Birdie Drive |                     | 10%<br>10%                                        |  |
| 2415A Birdie Drive<br>2415B Birdie Drive | 1876<br>1876        | 10%<br>10%                                        |  |
| Phase 2                                  |                     |                                                   |  |
| 2411A Birdie Drive<br>2411B Birdie Drive | 1876<br>1876        | 10%<br>10%                                        |  |
| Phase 3                                  |                     |                                                   |  |
| 2405A Birdie Drive<br>2405B Birdie Drive | 1876<br>1876        | 10%<br>10%                                        |  |
| 2407A Birdie Drive<br>2407B Birdie Drive | 1876<br><u>1876</u> | 10%<br><u>10%</u>                                 |  |
| TOTALS                                   | 18,760              | 100%*                                             |  |