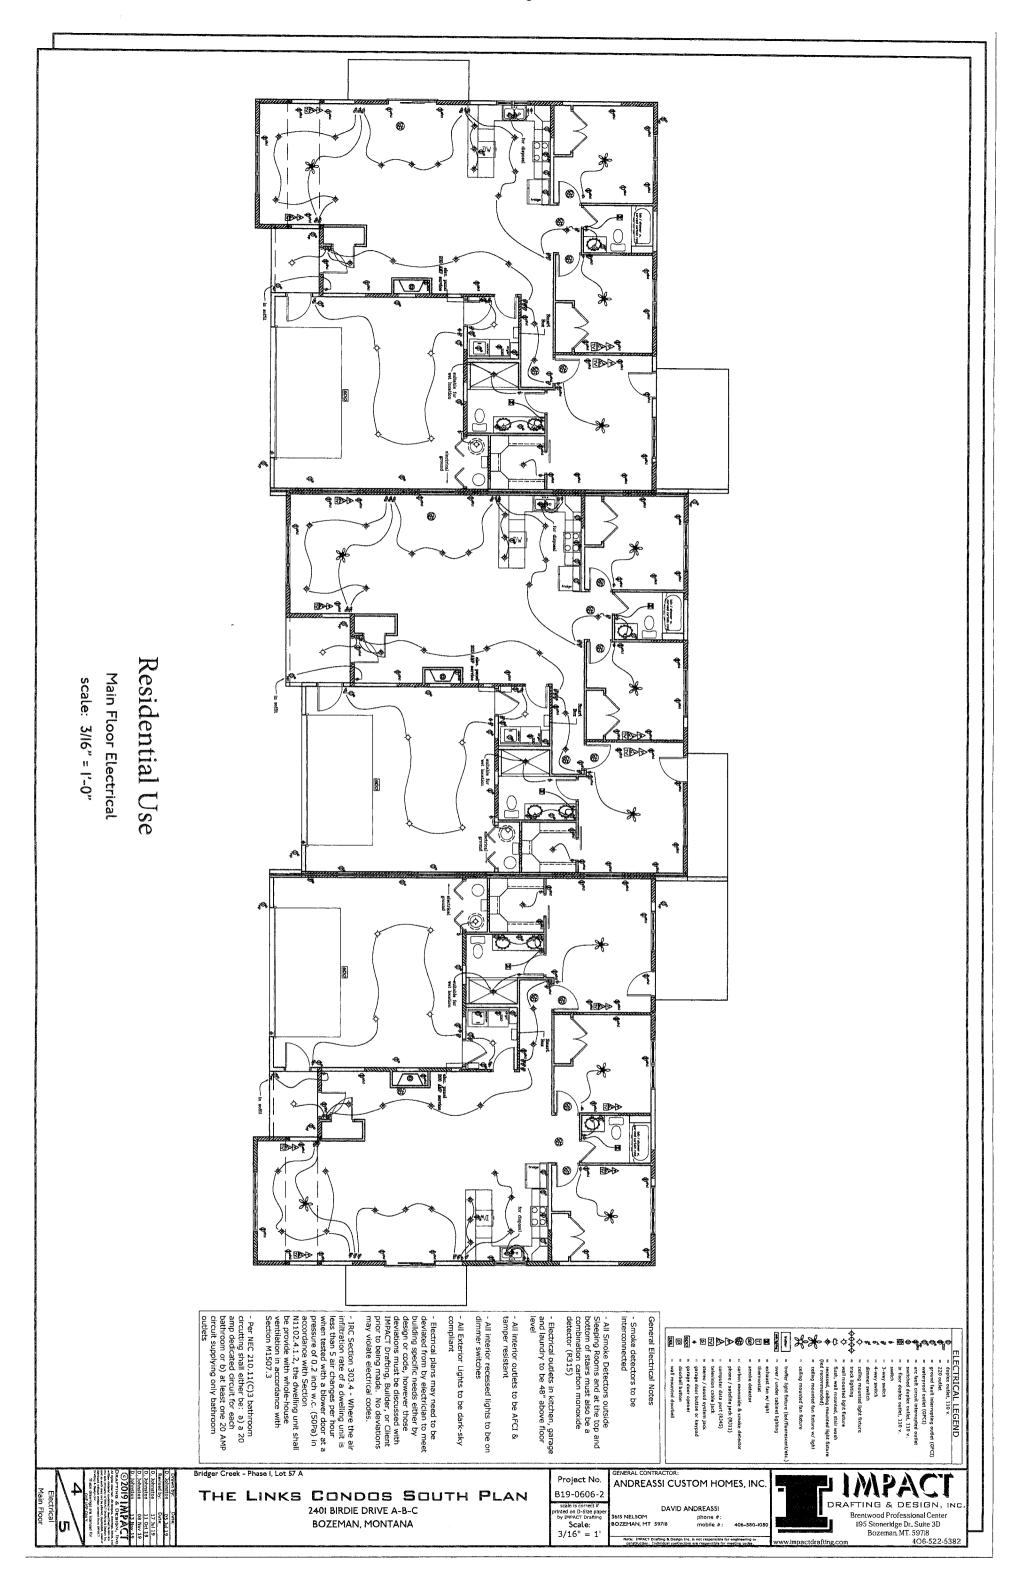

5. In Article IV., Ownership and Voting – Exhibits – Use, subparagraph 4. Floor Plans and Exhibits, shall be amended as follows:

<u>Floor Plans and Exhibits:</u> THE LINKS CONDOMINIUMS, Phase 1, 2, 3, and 4, presently consist of seven (7) Buildings, with sixteen (16) separate, residential dwelling Units. THE LINKS CONDOMINIUMS is planned to be expanded to include a total of eighteen (18) separate, residential dwelling Units on the Property, and possibly up to an additional eighteen (18) separate, residential dwelling Units on the Property, for a total number of Units not to exceed thirty-six (36) separate, residential dwelling Units. For identification and descriptive purposes, the following exhibits are attached and by reference hereto incorporated into and made a part of this Declaration:

**Exhibit A:** Showing the site plan of THE LINKS CONDOMINIUMS, the location of the Buildings containing THE LINKS CONDOMINIUMS' Units on the Property, and the designation for each Unit.

**Exhibit B:** Showing the floor plans for the Units of THE LINKS CONDOMINIUMS, the area of each, and the dimensions for each Unit.