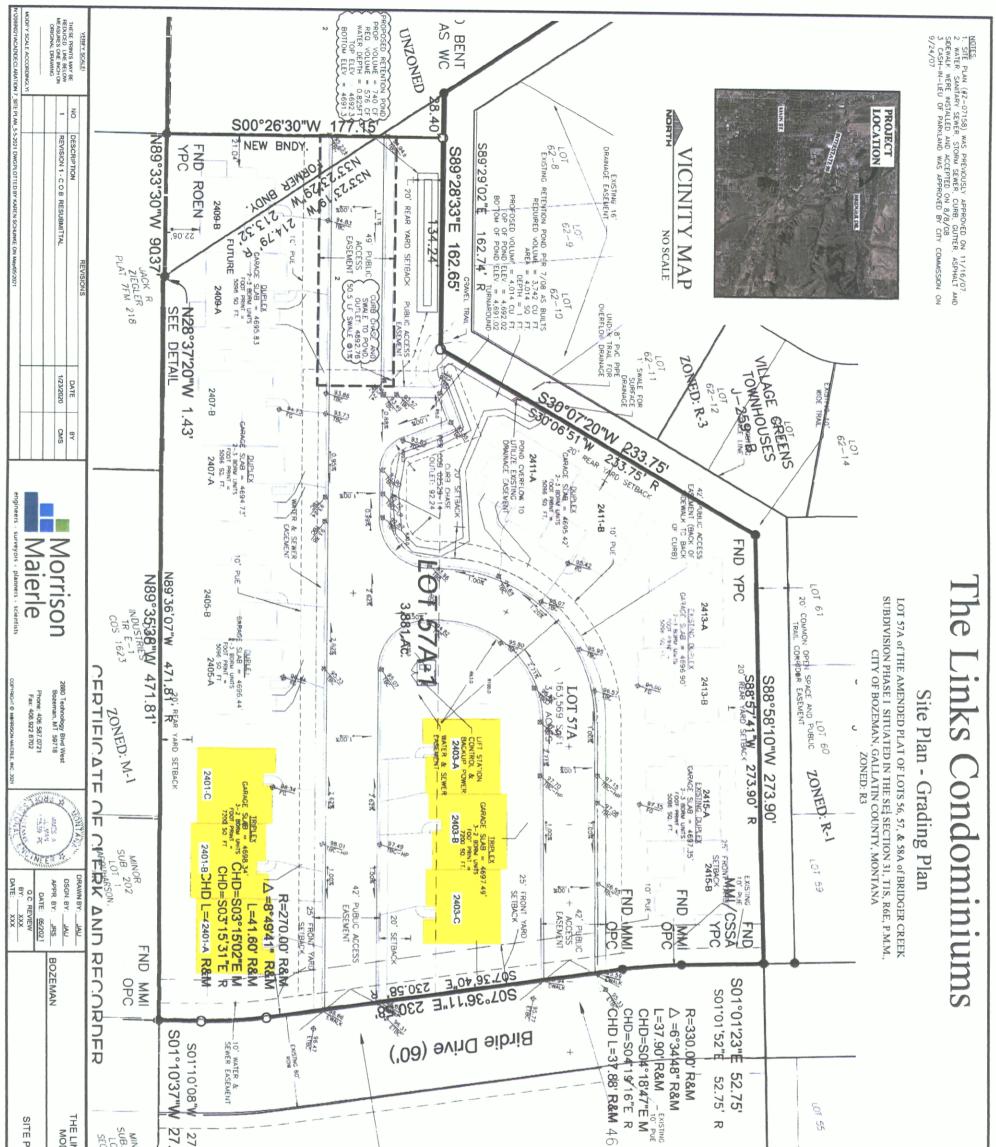

**Exhibit A:** Showing the site plan of THE LINKS CONDOMINIUMS, the location of the Buildings containing THE LINKS CONDOMINIUMS' Units on the Property, and the designation for each Unit.

**Exhibit B:** Showing the floor plans for the Units of THE LINKS CONDOMINIUMS, the area of each, and the dimensions for each Unit.