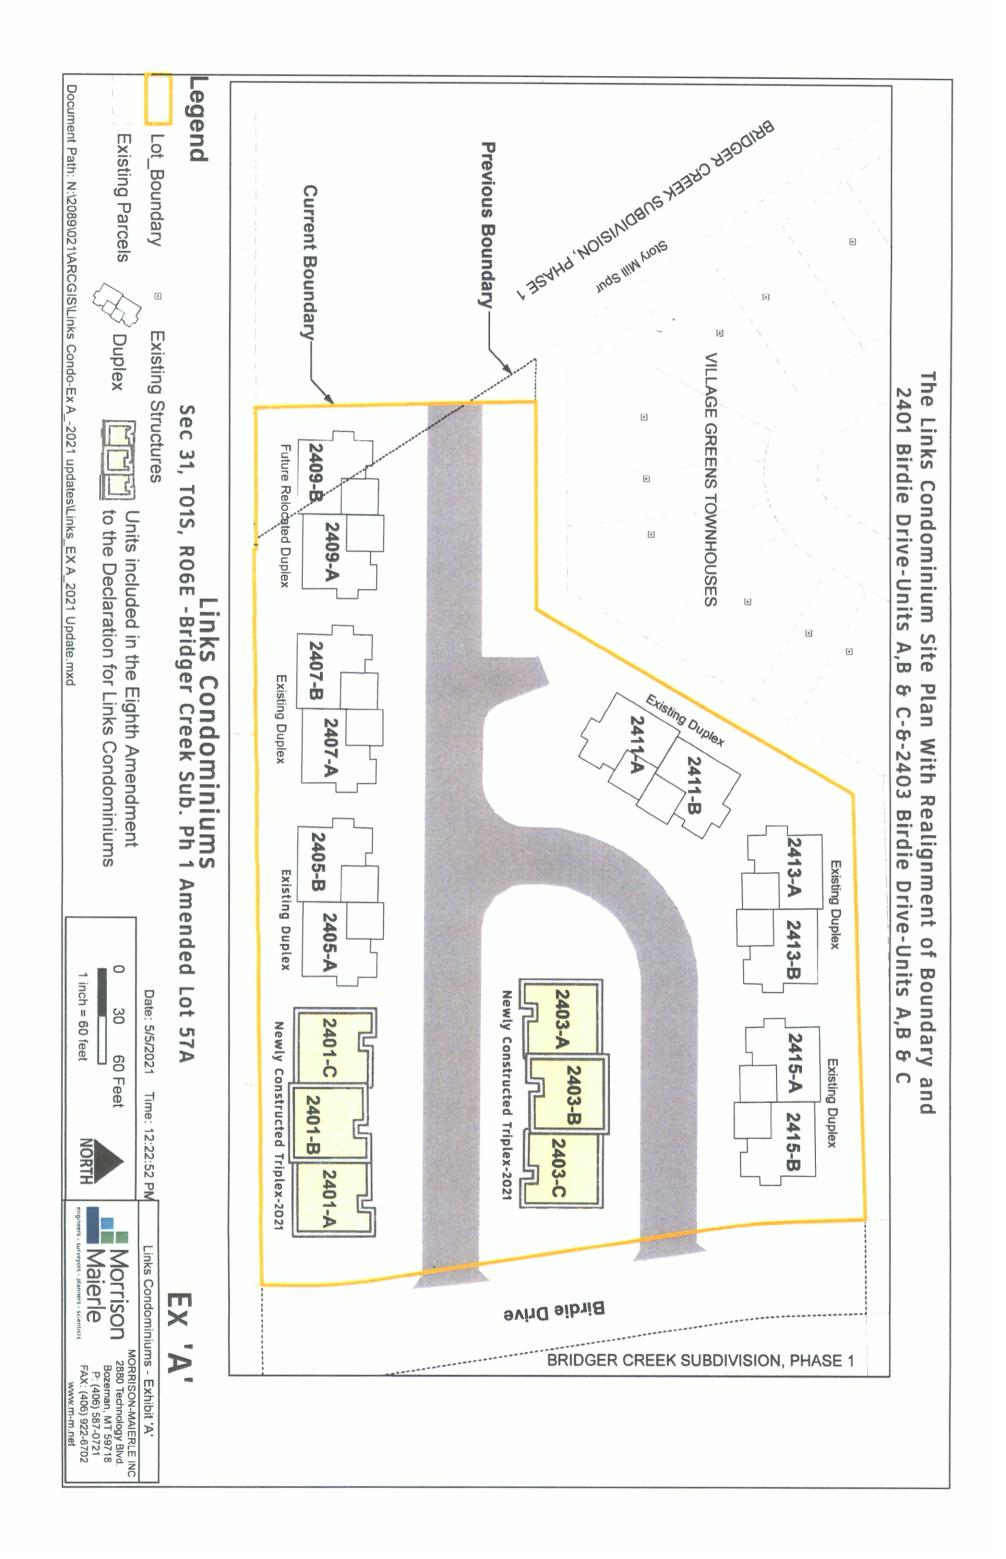

**Exhibit A:** Showing the site plan of THE LINKS CONDOMINIUMS, the location of the Buildings containing THE LINKS CONDOMINIUMS' Units on the Property, and the designation for each Unit.

**Exhibit B:** Showing the floor plans for the Units of THE LINKS CONDOMINIUMS, the area of each, and the dimensions for each Unit.

The second paragraph of Article II., Real Estate, subparagraph 1. 1. Description, shall be amended as follows:

The condominium Units in Phase 1 consist of four (4) separate Units numbered 2413A and 2413B Birdie Drive, and 2415A and 2415B Birdie Drive. The condominium Units in Phase 2 consist of two (2) separate Units numbered 2411A and 2411B Birdie Drive. The use of all the units in THE LINKS CONDOMINIUMS shall be for residential purposes only and there shall be no commercial use whatsoever. The condominium Units in Phase 3 consist of four (4) separate Units numbered 2405A and 2405B Birdie Drive, and 2407A and 2407B Birdie Drive. The condominium Units in Phase 4 consist of six (6) separate Units numbered 2401A, 2401B, 2401C, 2403A, 2403B, and 2403C Birdie Drive. Phases 1, 2, 3, and 4 are subject to the expansion provisions in Article IV., below. The provisions of this Declaration and Bylaws shall be construed to be covenants running with the land, and shall include every Unit and shall be binding upon the Unit Owners, their heirs, personal representatives and assigns for as long as THE LINKS CONDOMINIUMS' Declaration and Bylaws are in effect.

Article II., Real Estate, subparagraph 4. Buildings, shall be amended as 2. follows:

Buildings: The units comprising THE LINKS CONDOMINIUMS, Phase 1, are contained in two (2) Buildings, the units comprising Phase 2 are contained in one (1) Building, the units comprising Phase 3 are contained in two (2) Buildings, and the units comprising Phase 4 are contained in two (2) Buildings and are subject to the expansion provisions of Article IV. below.