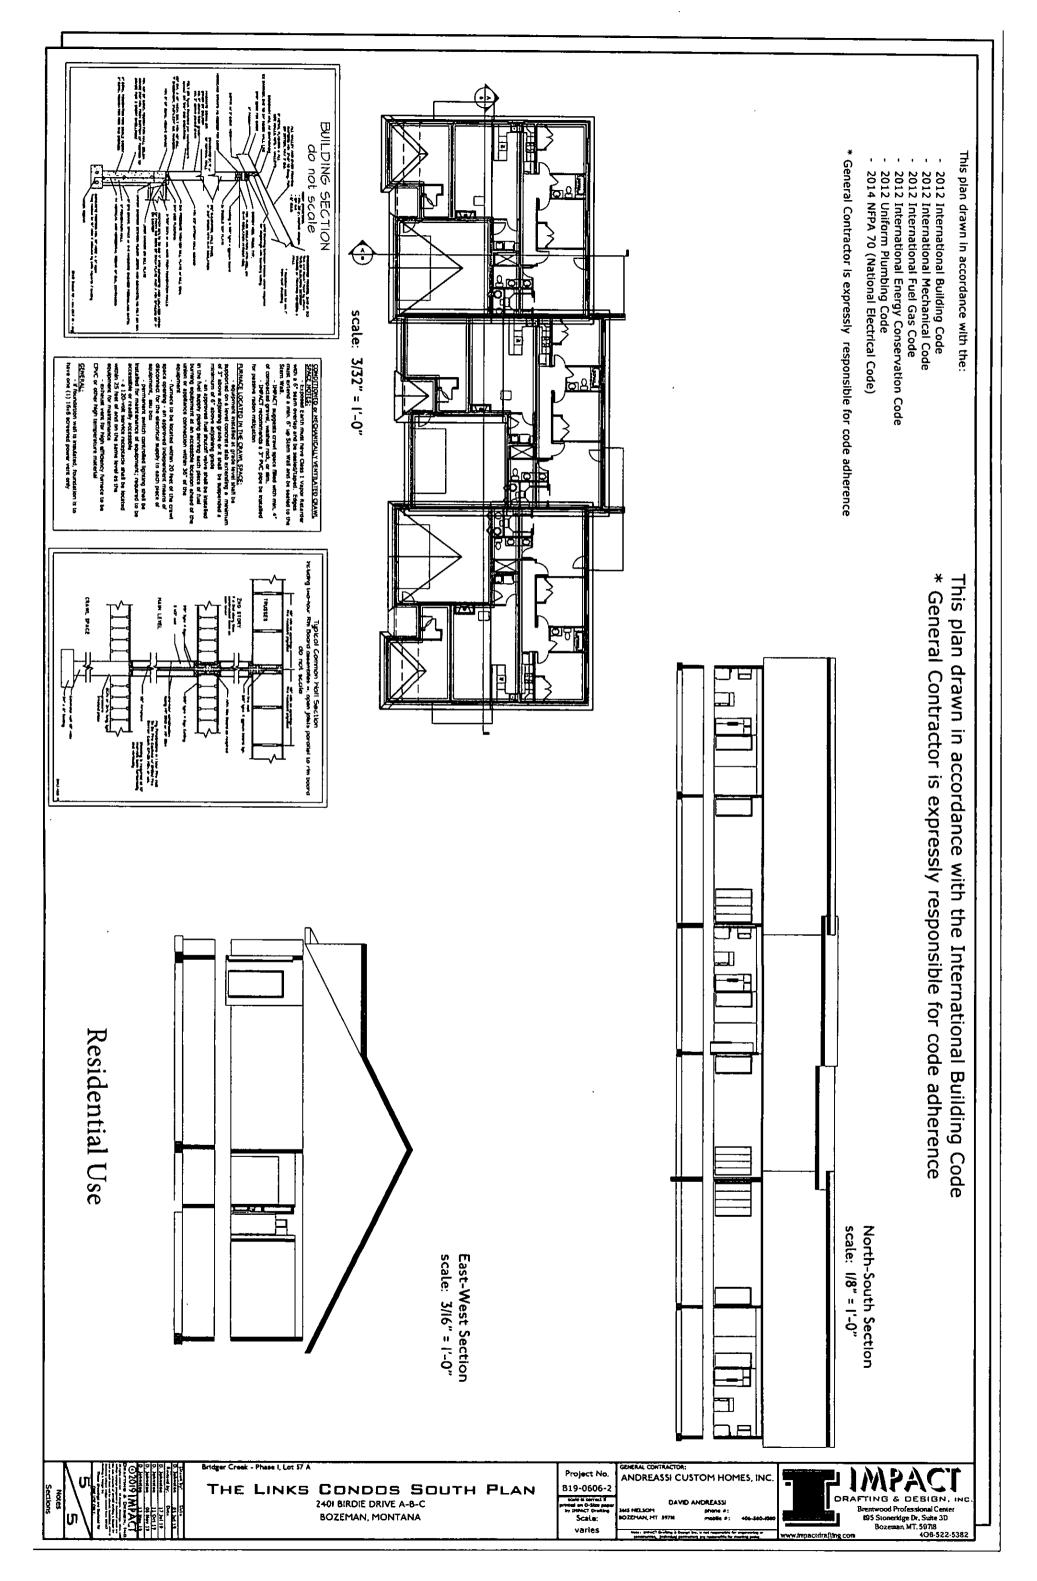

5. In Article IV., Ownership and Voting – Exhibits – Use, subparagraph 4. Floor Plans and Exhibits, shall be amended as follows:

<u>Floor Plans and Exhibits:</u> THE LINKS CONDOMINIUMS, Phase 1, 2, 3, and 4, presently consist of seven (7) Buildings, with sixteen (16) separate, residential dwelling Units. THE LINKS CONDOMINIUMS is planned to be expanded to include a total of eighteen (18) separate, residential dwelling Units on the Property, and possibly up to an additional eighteen (18) separate, residential dwelling Units on the Property, for a total number of Units not to exceed thirty-six (36) separate, residential dwelling Units. For identification and descriptive purposes, the following exhibits are attached and by reference hereto incorporated into and made a part of this Declaration:

**Exhibit A:** Showing the site plan of THE LINKS CONDOMINIUMS, the location of the Buildings containing THE LINKS CONDOMINIUMS' Units on the Property, and the designation for each Unit.

**Exhibit B:** Showing the floor plans for the Units of THE LINKS CONDOMINIUMS, the area of each, and the dimensions for each Unit.